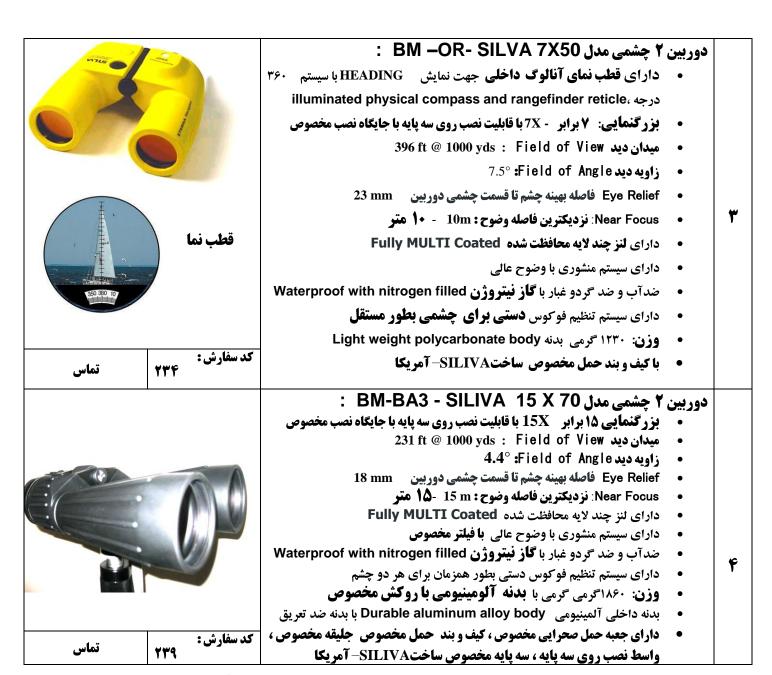

### نماینده انحصاری SUUNTO کمات در ایران

تهران ، پائین تر از میدان ونک ، ساختمان اداری۲۴۱۷ ، طبقه ۳ شمالی تلفی : ۷-۸۸۸۷۸۵۰۶ فاکس:WWW.BORDARMABNA.COM ۸۸۷۹۳۴۵۱

| <ul> <li>دارای سیستم منشوری با وضوح عالی</li> <li>ضدآب و ضد گودو غبار با گاز نیتروژن Waterproof with nitrogen filled</li> <li>دارای سیستم تنظیم فو کوس دستی بطور همزمان برای هر دو چشم</li> <li>دارای سیستم تنظیم فو کوس دستی بطور همزمان برای هر دو چشم</li> <li>دارای سیستم تنظیم فو کوس دستی بطور همزمان برای هر دو چشم</li> <li>دارای سیستم تنظیم فو کوس دستی بطور همزمان برای هر دو چشم</li> </ul>                                                                                                                                                                                                                                                                                                                                                                                                                                                                                                                                                                                                                                                                                                                                                                                                                                                                                                                                                                                                                                                                                                                                                                                                                                                                                                                                                                                                                                                                                                                                                                                                                                                                                                                     | قیمت و تصویر                                       | دوربین ۲ چشمی از نوع قطب نما دار از شرکت بُردار مبنا                                                                                                                                                                                                                                                                                                                                                                                                                                                                                                                                                                                                                                                                                                                                                                             | کُد |
|-----------------------------------------------------------------------------------------------------------------------------------------------------------------------------------------------------------------------------------------------------------------------------------------------------------------------------------------------------------------------------------------------------------------------------------------------------------------------------------------------------------------------------------------------------------------------------------------------------------------------------------------------------------------------------------------------------------------------------------------------------------------------------------------------------------------------------------------------------------------------------------------------------------------------------------------------------------------------------------------------------------------------------------------------------------------------------------------------------------------------------------------------------------------------------------------------------------------------------------------------------------------------------------------------------------------------------------------------------------------------------------------------------------------------------------------------------------------------------------------------------------------------------------------------------------------------------------------------------------------------------------------------------------------------------------------------------------------------------------------------------------------------------------------------------------------------------------------------------------------------------------------------------------------------------------------------------------------------------------------------------------------------------------------------------------------------------------------------------------------------------|----------------------------------------------------|----------------------------------------------------------------------------------------------------------------------------------------------------------------------------------------------------------------------------------------------------------------------------------------------------------------------------------------------------------------------------------------------------------------------------------------------------------------------------------------------------------------------------------------------------------------------------------------------------------------------------------------------------------------------------------------------------------------------------------------------------------------------------------------------------------------------------------|-----|
| Sequence of the state of the | کد سفارش: ۲۳۲ تماس                                 | السستم ۱۹۳۰ دارای قطب نمای آنالوگ داخلی جهت نمایش HEADING با سیستم ۱۱ درجه درجه درجه درجه درجه السستون و تارگت داخلی جهت محاسبه فاصله و ارتفاع دارای لمب گردان رول تلسکوپ و تارگت داخلی جهت محاسبه فاصله و ارتفاع بزرگنمایی: ۷ برابر - ۲۸ با قابلیت نصب روی سه پایه با جایگاه نصب مخصوص میدان دید ۱۵۵۵ و 1000 yds: Field of View میدان دید و آنویه دید Field of Angle و آنویه دید از ویه دید از آنویه دید آنویه تا قسمت چشمی دوربین اسله وضوح: 10m وضوح الله دارای لنز چند لایه محافظت شده Fully MULTI Coated دارای سیستم منشوری با وضوح عالی دارای سیستم منشوری با وضوح عالی دارای سیستم تنظیم فو کوس دستی بطور همزمان برای هر دو چشم دارای سیستم تنظیم فو کوس دستی بطور همزمان برای هر دو چشم و ناده در در در می بدنه در ایم سیستم تنظیم فو کوس دستی بطور همزمان برای هر دو چشم و ناده در  | 1   |
| عد المفارش:                                                                                                                                                                                                                                                                                                                                                                                                                                                                                                                                                                                                                                                                                                                                                                                                                                                                                                                                                                                                                                                                                                                                                                                                                                                                                                                                                                                                                                                                                                                                                                                                                                                                                                                                                                                                                                                                                                                                                                                                                                                                                                                 | Internal Rangefinder & Digital Directional Compass | illuminated physical compass and rangefinder reticle، درجه درجه السستم دارای لمب گردان رول تلسکوپ و تارگت داخلی جهت محاسبه فاصله و ارتفاع دارای لمب گردان رول تلسکوپ و تارگت داخلی جهت محاسبه فاصله و ارتفاع بزرگنمایی: ۷ برابر - ۲۸ با قابلیت نصب روی سه پایه با جایگاه نصب مخصوص میدان دید 396 ft @ 1000 yds: Field of View میدان دید و آزویه دید Field of Angle و آزویه دید Relief و آزویه دید الله علی الله علی الله علی الله علی الله محافظت شده 10m - ۱۵ متر دارای لیز چند لایه محافظت شده Vaterproof with nitrogen filled مداری سیستم منشوری با وضوح عالی دارای سیستم تنظیم فو کوس دستی بطور همزمان برای هر دو چشم دارای سیستم تنظیم فو کوس دستی بطور همزمان برای هر دو چشم دارای سیستم تنظیم فو کوس دستی بطور همزمان برای هر دو چشم دارای سیستم تنظیم فو کوس دستی بطور همزمان برای هر دو چشم و زن: ۱۲۳۰ گرمی بدنه SILIVA | *   |